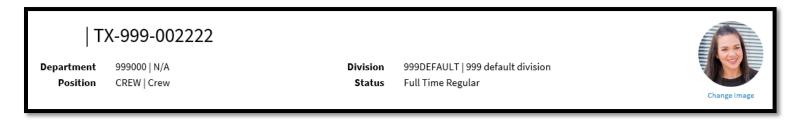

## DNet2.0 Can Compliment You

Enjoy the benefit of personalizing your DNet2.0 account by adding your photo and by selecting a color theme.

Upload the photo of your choice with the "My Info" feature. Keep in mind this photo should be work appropriate and will be seen by your employer.

## How to Upload your Picture:

- 1. Go to: https://d15.darwinet.com/410D2
- 2. Your menu path is: My Info > Info

On the bottom righthand side of the page, click on the 'Change Image' button.

3. Click on the 'Browse' button to select and upload your photo, then click on the 'Save' button.